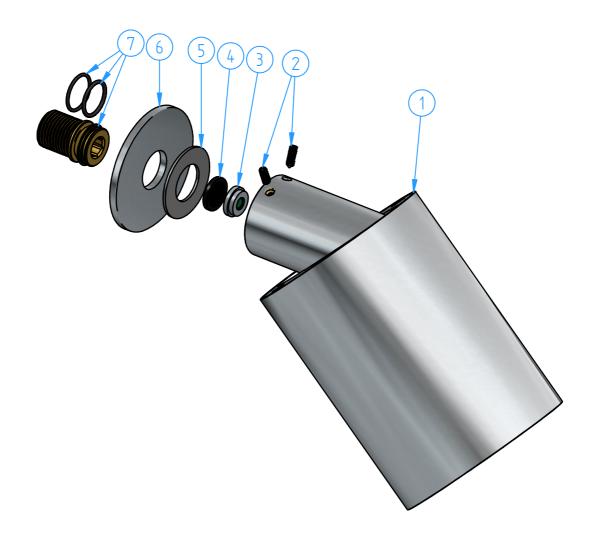

| 7                                                                                                                                                                                                 | ľ        | M471-006  | Connection set                                                                             |  |            | 1   |
|---------------------------------------------------------------------------------------------------------------------------------------------------------------------------------------------------|----------|-----------|--------------------------------------------------------------------------------------------|--|------------|-----|
| 6 N                                                                                                                                                                                               |          | M471-03   | Wall flange                                                                                |  |            | 1   |
| 5 N                                                                                                                                                                                               |          | M471-09   | Washer                                                                                     |  |            | 1   |
| 4 N                                                                                                                                                                                               |          | M471-11   | Washer with filter                                                                         |  |            | 1   |
| 3 M <sup>2</sup>                                                                                                                                                                                  |          | M471-007  | Flow limiter 1,5 gpm                                                                       |  |            | 1   |
| 2 M471-10                                                                                                                                                                                         |          | M471-10   | Dowel M4x12                                                                                |  |            | 2   |
| 1 M47                                                                                                                                                                                             |          | M471-001  | Monojet shower head set                                                                    |  |            | 1   |
| ID C                                                                                                                                                                                              |          | Code      | Description                                                                                |  |            | Pcs |
| Number                                                                                                                                                                                            |          |           |                                                                                            |  |            |     |
|                                                                                                                                                                                                   | <u>'</u> |           |                                                                                            |  | Sheet 1 of | 1   |
| N°                                                                                                                                                                                                | REVIE    | VIEW Date |                                                                                            |  | Scale 1:2  | 2   |
| Description !                                                                                                                                                                                     |          |           |                                                                                            |  | Material   |     |
| Wall-mounted monojet shower head (SoftJet)                                                                                                                                                        |          |           |                                                                                            |  |            |     |
| Weight 0 kg                                                                                                                                                                                       |          |           |                                                                                            |  |            |     |
| Code Date of issue M471-00                                                                                                                                                                        |          |           | 26/05/2025 Chamfers not quoted 0.5x45°  Chamfers not quoted SM SM Grinding Polishing CR GN |  | hotbo      | ath |
| This drawing is property reserved of Hotbath Srl.  Without express authorization, the copying, distribution and utilization of this document as well as the communication to others is prohibited |          |           |                                                                                            |  |            |     |